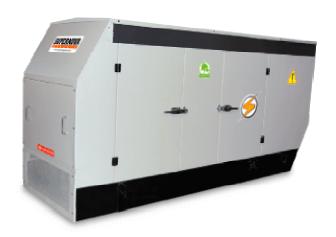

## **OUR PARTNERS**

- •Supernova produces world-class silent DGs tuned for 75 dba noise levels in 7.5 2250kVA range.
- Coupled with Stamford/ Crompton / LS AC Generators
- Works seamlessly under rugged working conditions
- Unmatched fuel economy
- Very low life cycle cost

7.5 KVA TO 25 KVA POWERED BY

40 KVA TO 250 KVA

250 KVA TO 700
KVA
POWERED BY
VOLVO
PIENTA

750 KVA TO 2250 KVA POWERED BY