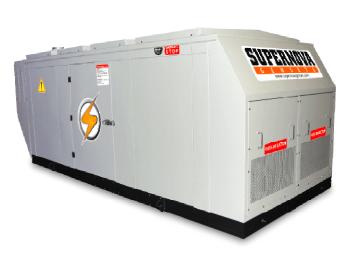

## **OUR PARTNERS**

- •Supernova produces world-class silent DGs tuned for 75 dba noise levels in 7.5 2250kVA range.
- Coupled with Stamford/ Crompton / LS AC Generators
- Works seamlessly under rugged working conditions
- Unmatched fuel economy
- Very low life cycle cost

7.5 KVA TO 25 KVA POWERED BY

40 KVA TO 250 KVA

250 KVA TO 700
KVA
POWERED BY
VOLVO
PIENTA

750 KVA TO 2250 KVA POWERED BY