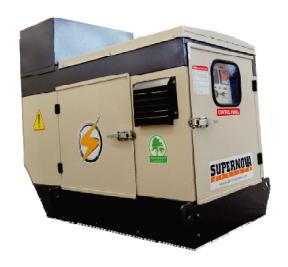

## **OUR PARTNERS**

- •Supernova produces world-class silent DGs tuned for 75 dba noise levels in 7.5 2250kVA range.
- Coupled with Stamford/ Crompton / LS AC Generators
- Works seamlessly under rugged working conditions
- Unmatched fuel economy
- Very low life cycle cost

7.5 KVA TO 25 KVA POWERED BY

40 KVA TO 250 KVA

250 KVA TO 700
KVA
POWERED BY
VOLVO
PIENTA

750 KVA TO 2250 KVA POWERED BY