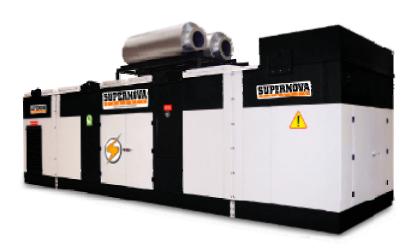

- Supernova Engineers Ltd. established in 1985 for providing state of the art captive power solutions.
- Serving India's leading corporate houses, today Supernova is a reliable name in captive power solutions.
- Supernova produces world-class silent DGs tuned for 75 dba noise levels in 7.5 2250kVA range.
- Currently the Supernova Group has fully operational Genset manufacturing plant at Rajpur and EOU at Silvassa.

## **OUR PARTNERS**

- •Supernova produces world-class silent DGs tuned for 75 dba noise levels in 7.5 2250kVA range.
- Coupled with Stamford/ Crompton / LS AC Generators
- Works seamlessly under rugged working conditions
- Unmatched fuel economy
- Very low life cycle cost