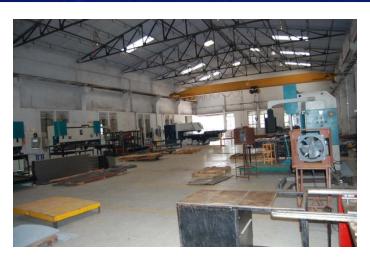

#### RAJPUR PLANT

Plot Area: 20500 sq.mtr.

Construction: 9169 sq.mtr.

- Added fully automatic CNC Sheet Metal fabrication plant of 350 T/Month.
- Installed fully automatic state of the art largest in Gujarat,
   Pre-treatment & Powder Coating Plant.
- Added Cranes & other Material handling Equip.
- Installed the DG Sets manufacturing Line.
- Added DG Testing Load Banks & other facilities.
- Increased staff & contractors.